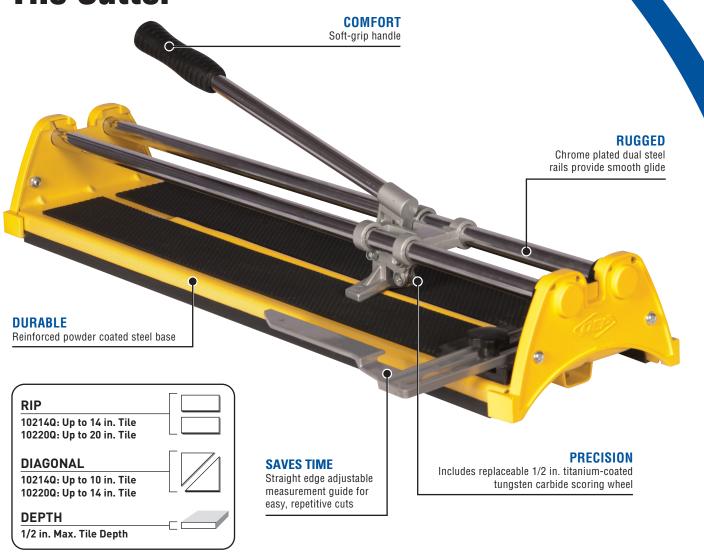

## 14 in. & 20 in. Professional Tile Cutter

The QEP 14 in. and 20 in. Tile Cutters contain dual chrome-plated rugged steel rails, powder coated steel bases with extra reinforcement, unique comfort grip handles with removable tip for storage of extra cutting wheels. The 20 in. tile cutter has adjustable rip guide with both U.S. standard and metric measurements which makes multiple rip and diagonal cuts easier and faster.