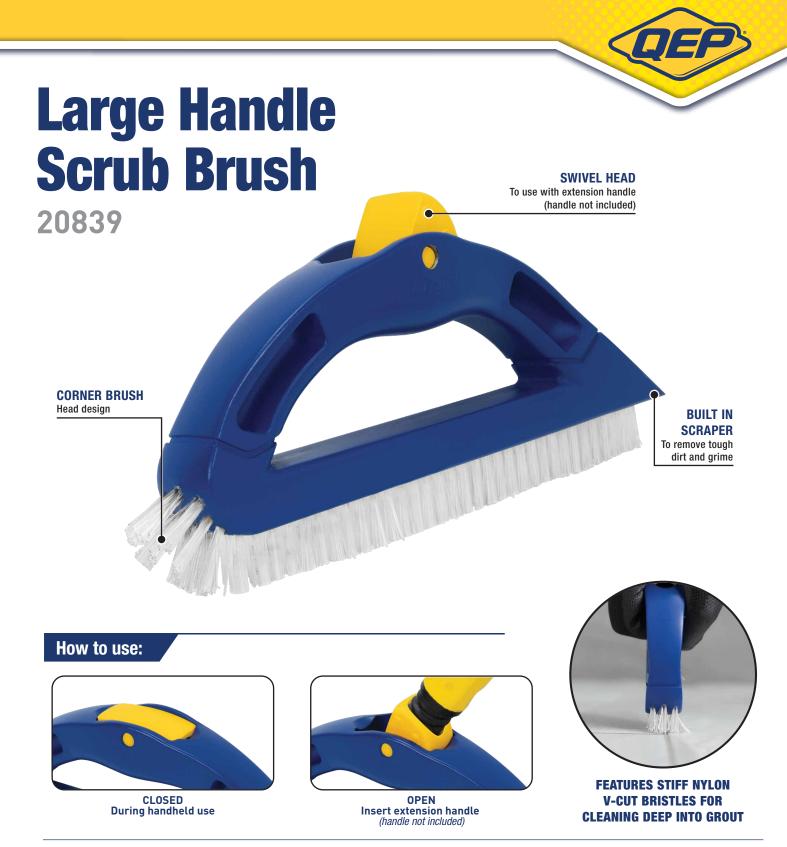

The QEP<sup>®</sup> Large Handle Scrub Brush is ideal to remove unwanted buildup from tiles and grout lines. It is designed with a built-in scraper to tackle tough dirt and grime, and it features a large handle for a firm grip, stiff nylon V-cut bristles for cleaning deep into grout, and a swivel head pole attachment for use standing up that provides additional leverage. This brush works on all grout joint widths, and its corner brush head easily cleans around corners, performing great on grout and tile, and hard surfaces like concrete. Multipurpose, it can be used for cleaning jobs at home, patio, garage, car, camper, boat, motorcycle or trailer.