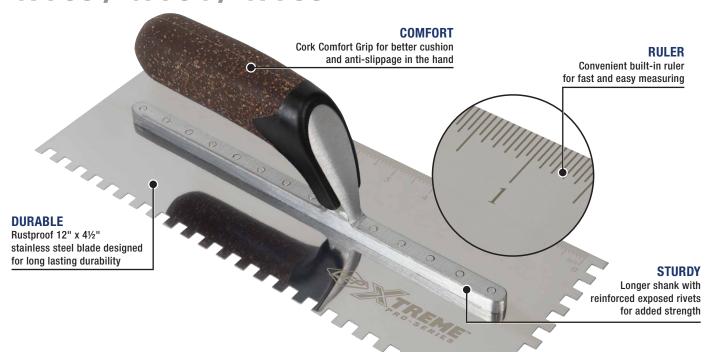

## **Cork Handle XL Stainless Steel Trowel**

49953 / 49954 / 49955

PROVEN
PERFORMANCE
LONGEST LASTING
BLADE IN
THE INDUSTRY\*

BEST GRIP IN BOTH WET AND DRY CONDITIONS

QEP® Cork Handle Trowels have been manufactured to the highest quality standard with the professional installer in mind. These premium-grade trowels have a unique cork comfort grip handle engineered for better cushion and anti-slip grip. The extra handle-to-shank distance allows for maximum hand clearance for added comfort. With a longer rustproof, 12" stainless steel blade and longer shank with reinforced exposed additional rivets. Convenient built-in ruler makes measuring fast and easy.