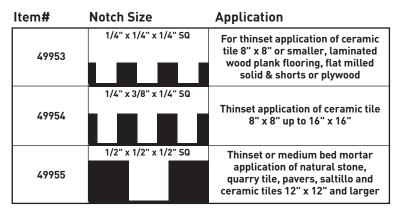

## **Cork Handle XL Stainless Steel Trowel**

49953 / 49954 / 49955

PROVEN
PERFORMANCE
LONGEST LASTING
BLADE IN
THE INDUSTRY\*

BEST GRIP IN BOTH WET AND DRY CONDITIONS

QEP® Cork Handle Trowels have been manufactured to the highest quality standard with the professional installer in mind. These premium-grade trowels have a unique cork comfort grip handle engineered for better cushion and anti-slip grip. The extra handle-to-shank distance allows for maximum hand clearance for added comfort. With a longer rustproof, 12" stainless steel blade and longer shank with reinforced exposed additional rivets. Convenient built-in ruler makes measuring fast and easy.