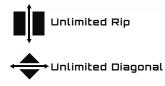

## **4" Torque Master Tile Saw**

3/4" maxmimum tile depth

| MOTOR:          | 3/5 HP / 120V-60Hz / 4 Amps |
|-----------------|-----------------------------|
| WATTS:          | 450                         |
| RPM:            | 4600                        |
| BLADE CAPACITY: | 4"                          |
| ARBOR:          | 5/8"                        |
| SIZE:           | 14.3" L x 15.5" W x 4.6" H  |
| WEIGHT:         | 8 lbs.                      |