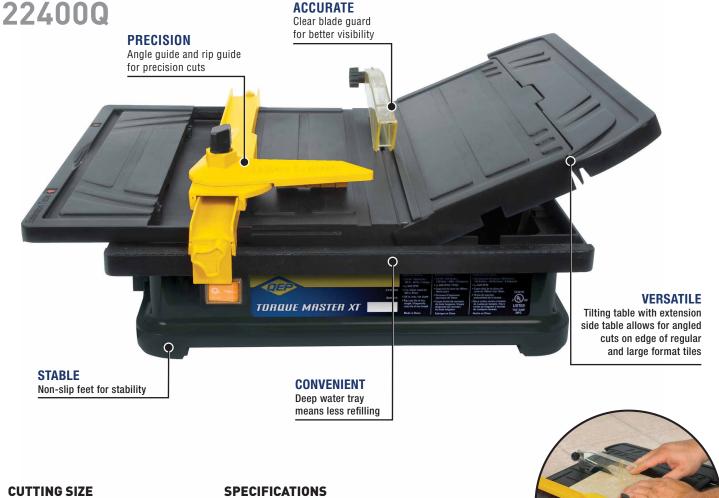

**ANGLE GUIDE AND RIP GUIDE** FOR PRECISION CUTS

The QEP® 22400Q is ideal on job sites where space prohibits the use of a large wet saw. Users will be surprised by the strength of it's true 3/5 HP High-torque motor. This economical, yet powerful saw cuts through ceramic, terra cotta, granite, etc. The water catch system not only reduces water run off, it recycles the water back into the reservoir, minimizing fill frequencies.