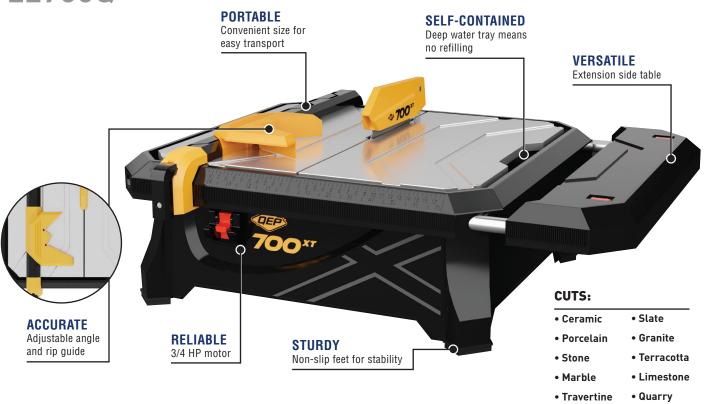

## 7" Tile Wet Saw with Extension Table

22700Q

**CUTTING SIZE** 

The QEP® 700XT 7" Wet Tile Saw makes straight, diagonal, profile and bevel cuts on a wide array of tile and stone material. The powerful, 3/4 horsepower, 550 Watt motor cuts tile up to  $1\frac{1}{4}$ " thick. The included 7" continuous rim diamond blade, table extension, rip guide and angle guide make this wet saw perfect for most cutting jobs. For porcelain and hard tiles, use QEP's Black Widow Blade, 6-7008BW. This cutter includes a wrench to quickly change blades.