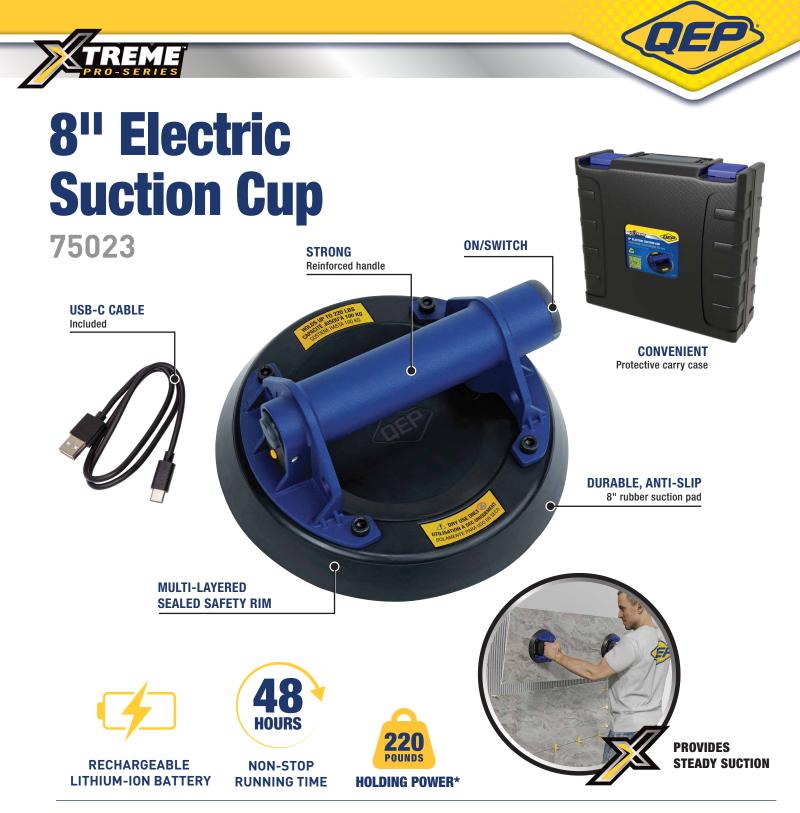

The QEP<sup>®</sup> Xtreme<sup>™</sup> battery powered Electric Suction Cup is a revolutionary advancement in industrial and household vacuum suction technology. Instead of lasting for a few minutes, this battery powered vacuum suction cup will retain its suction for up to 48 hours when its battery is fully charged. With holding strength of up to 220 pounds, a built-in sensor will automatically detect the air level in the vacuum and automatically operate to maintain its absorption power. The QEP Xtreme Electric Suction Cup can be used in handling all non-porous materials including glass, granite and marble, ceramic and porcelain tiles, sheet metal, dry wall, hard surfaces, and even household items. Store with protector cover (included) in durable carrying case.

\*When used on a clean, smooth, non-porous surface