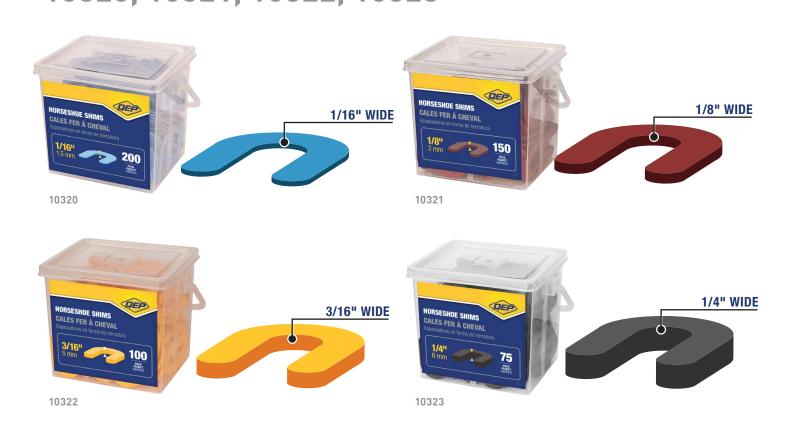

## Horseshoe Shims 10320, 10321, 10322, 10323

## **Specifications:**

| PRODUCT # | QUANTITY | SIZE  |
|-----------|----------|-------|
| 10320     | 200 EACH | 1/16" |
| 10321     | 150 EACH | 1/8"  |
| 10322     | 100 EACH | 3/16" |
| 10323     | 75 EACH  | 1/4"  |

QEP<sup>®</sup> Horseshoe Shim Tile Spacers are ideal for spacing and aligning marble, granite, stone, and large format tile installations. They are engineered to produce a grout joint, and to quickly and easily space, and align horizontal and vertical tile. They are injection molded for dimensional accuracy and do not compress under heavy loads, making them especially helpful in vertical installations. QEP Horseshoe Shims are easy to clean, reusable, and packaged in a convenient recyclable pail.