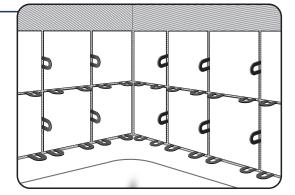

QEP<sup>®</sup> Horseshoe Shim Tile Spacers are ideal for spacing and aligning marble, granite, stone, and large format tile installations. They are engineered to produce a grout joint, and to quickly and easily space, and align horizontal and vertical tile. They are injection molded for dimensional accuracy and do not compress under heavy loads, making them especially helpful in vertical installations. QEP Horseshoe Shims are easy to clean, reusable, and packaged in a convenient recyclable pail.