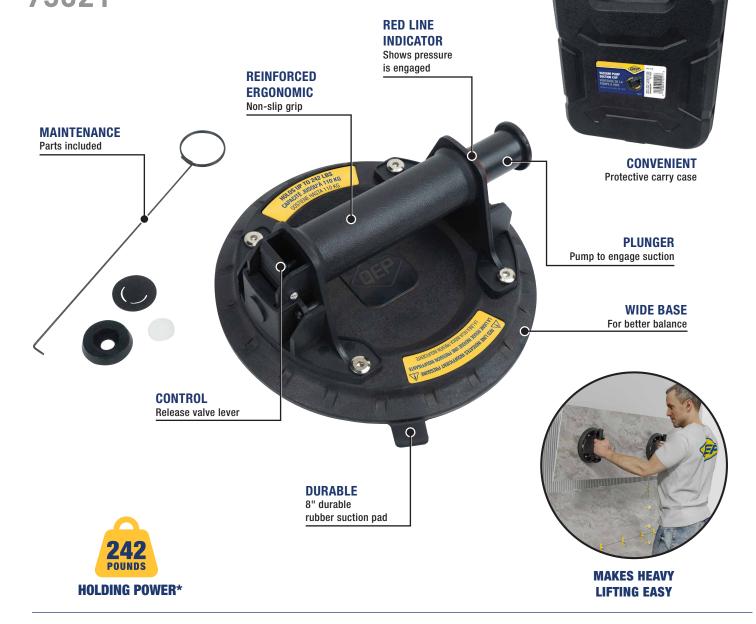

## 8" Vacuum Pump Suction Cup 75021

The QEP® 8" Vacuum Pump with Suction Cup makes heavy lifting easy. This hand held portable suction cup has a holding power of 242 lbs. It can be used to lift large tiles, stone, glass and all types of non-porous building material. To use, pump plunger until red line disappears and suction is engaged. During use, red line should not be not visible. Release valve is located on opposite end of plunger. Store with protector cover (included) in durable carrying case.