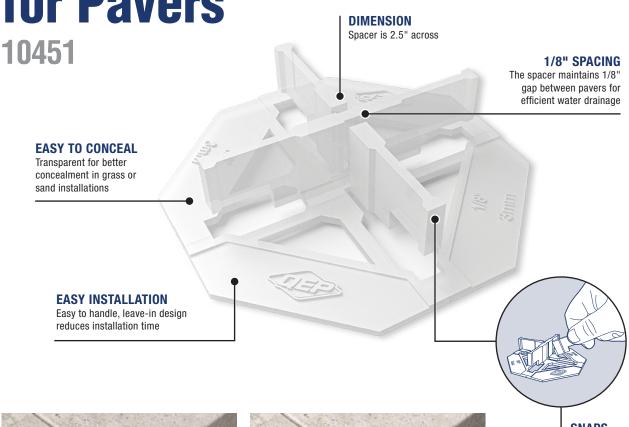

Outdoor Spacers for Pavers

SNAPS
Spacers feature convenient break off tabs for aligning staggered pavers

**VERSATILE**For easy installation of pavers over sand, gravel, and grass

The QEP® 1/8" Outdoor Spacers for Tile and Pavers help make installation of pavers over sand, gravel, and grass easy. They ensure alignment and precise positioning of pavers. These spacers are transparent in color for better concealment in grass or sand installations. They are designed with convenient break off tabs for aligning staggered pavers. Paver Spacers make the entire installation stronger and more stable. Patent Pending.