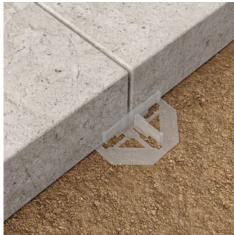

Outdoor Spacers for Pavers

SNAPS
Spacers feature convenient break off tabs for aligning staggered pavers

**VERSATILE**For easy installation of pavers over sand, gravel, and grass

The QEP® 1/8" Outdoor Spacers for Tile and Pavers help make installation of pavers over sand, gravel, and grass easy. They ensure alignment and precise positioning of pavers. These spacers are transparent in color for better concealment in grass or sand installations. They are designed with convenient break off tabs for aligning staggered pavers. Paver Spacers make the entire installation stronger and more stable. Patent Pending.