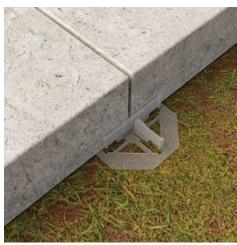

Outdoor Spacers for Pavers

SNAPS
Spacers feature convenient break off tabs for aligning staggered pavers

**VERSATILE**For easy installation of pavers over sand, gravel, and grass

The QEP® 1/8" Outdoor Spacers for Tile and Pavers help make installation of pavers over sand, gravel, and grass easy. They ensure alignment and precise positioning of pavers. These spacers are transparent in color for better concealment in grass or sand installations. They are designed with convenient break off tabs for aligning staggered pavers. Paver Spacers make the entire installation stronger and more stable. Patent Pending.