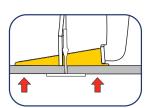

Once mortar has set, simply tap the clips with a non-marring rubber mallet to snap off at the specially designated break-points.

Save wedges for future use.

The Wall & Floor Tile Leveling System should be used with a minimum 1/2" x 1/2" x 1/2" square trowel notch to apply the setting material. Back buttering your tile is always recommended.

- Ensure wedges are set properly in the leveling clips every time (One to Two Clicks)
- Can also be used with the Original LASH® Tile Leveling System and all similar Tile Leveling Systems