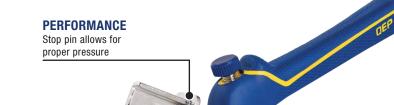

## Easy to install and remove!

Slide two clips under the tile and into the mortar approximately 2" from each end of the tile. Place the second tile.

99784 Pro Pliers

Slide the reusable wedges into the clips to level, align, space and hold the tiles.