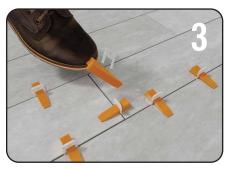

Once mortar has set, simply tap the clips with a non-marring rubber mallet to snap off at the specially designated break-points.

Save wedges for future use.

The Wall & Floor Tile Leveling System should be used with a minimum 1/2" x 1/2" x 1/2" square trowel notch to apply the setting material. Back buttering your tile is always recommended.