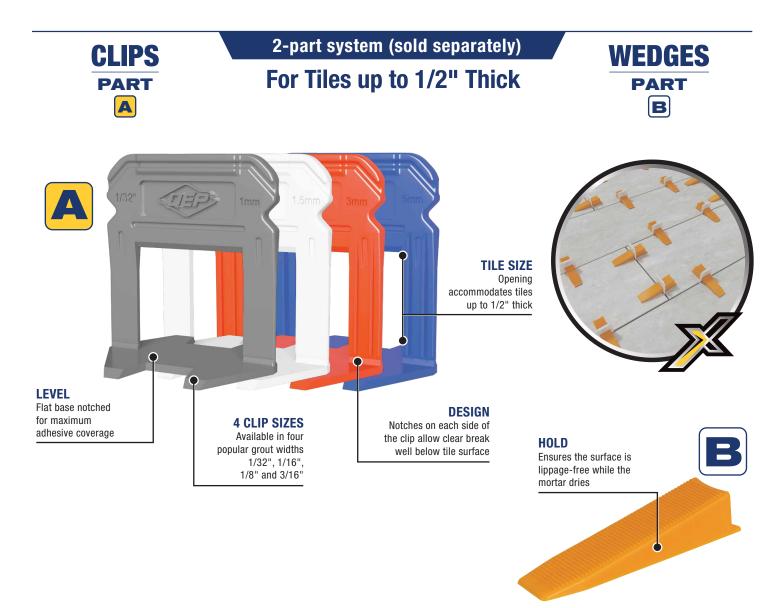

## **Tile Leveling System**

The Tile Leveling System was developed out of a need to diminish costly mistakes due to unleveled tiles causing lippage in high-end installations. It is the perfect system to use with tile plank and large-format rectified porcelain, marble and stone and the flat base design is ideal for wall tile installations. This time saving system adjusts the height of the tiles and evenly holds their edges throughout the curing process. It is the most cost effective installation method on the market to eliminate lippage.

The Tile Leveling System comes in 4 clip sizes with 1/32", 1/16", 1/8" and 3/16" and provides narrow grout lines for tiles up to 1/2" thick. Wedges are 7/8" wide and can be collected and reused.