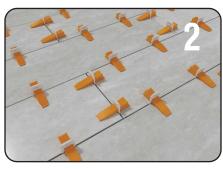

## Easy to install and remove!

Slide two clips under the tile and into the mortar approximately 2" from each end of the tile. Place the second tile.

99784 Pro Pliers

Slide the reusable wedges into the clips to level, align, space and hold the tiles.