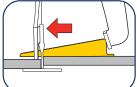

## Easy to install and remove!

Slide two clips under the tile and into the mortar approximately 2" from each end of the tile. Place the second tile.

99784 Pro Pliers

Slide the reusable wedges into the clips to level, align, space and hold the tiles.

Once mortar has set, simply tap the clips with a non-marring rubber mallet to snap off at the specially designated break-points.

Save wedges for future use.

The Wall & Floor Tile Leveling System should be used with a minimum 1/2" x 1/2" x 1/2" square trowel notch to apply the setting material. Back buttering your tile is always recommended.