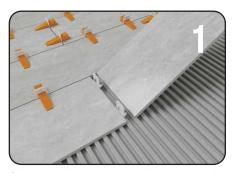

## Easy to install and remove!

Slide two clips under the tile and into the mortar approximately 2" from each end of the tile. Place the second tile.

99784 Pro Pliers

Slide the reusable wedges into the clips to level, align, space and hold the tiles.