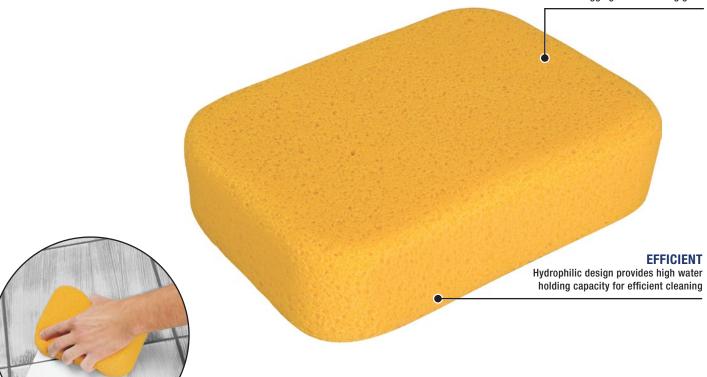

## SMOOTH

Rounded corner design prevents digging out or marring grout

Professional, heavy duty sponge with premium density for removing excess grout

| Item No. | Packaging Details | Qty / Case |
|----------|-------------------|------------|
|          |                   |            |

The QEP® Extra Large Multipurpose Sponge is designed to withstand heavy duty cleanup, making it the best sponge for grout cleanup during tile installation. This sponge is absorbent, quickly washes out grout and features rounded corners to prevent digging out or marring grout. This sponge is also great for general purpose cleaning and washing cars and boats. Sponge measures 7.5" x 5.5" x 1.875".