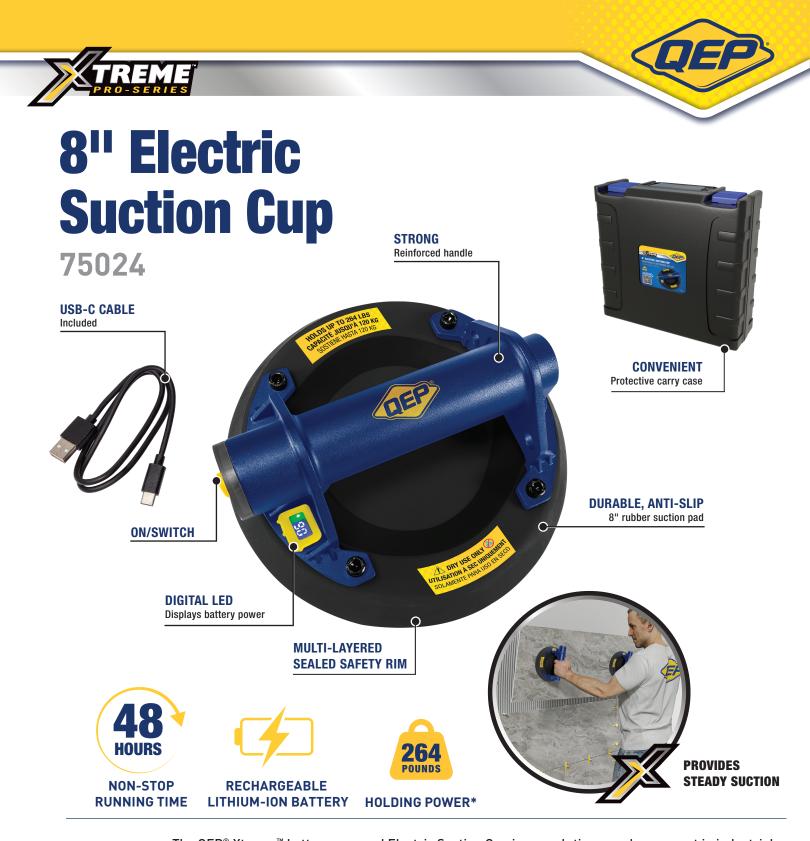

The QEP<sup>®</sup> Xtreme<sup>™</sup> battery powered Electric Suction Cup is a revolutionary advancement in industrial and household vacuum suction technology. Instead of lasting for a few minutes, this battery powered vacuum suction cup will retain its suction for up to 48 hours when its battery is fully charged. With holding strength of up to 264 pounds, a built-in sensor will automatically detect the air level in the vacuum and automatically operate to maintain its absorption power. The QEP Xtreme Electric Suction Cup can be used in handling all non-porous materials including glass, granite and marble, ceramic and porcelain tiles, sheet metal, dry wall, hard surfaces, and even household items. Store with protector cover (included) in durable carrying case.

\*When used on a clean, smooth, non-porous surface