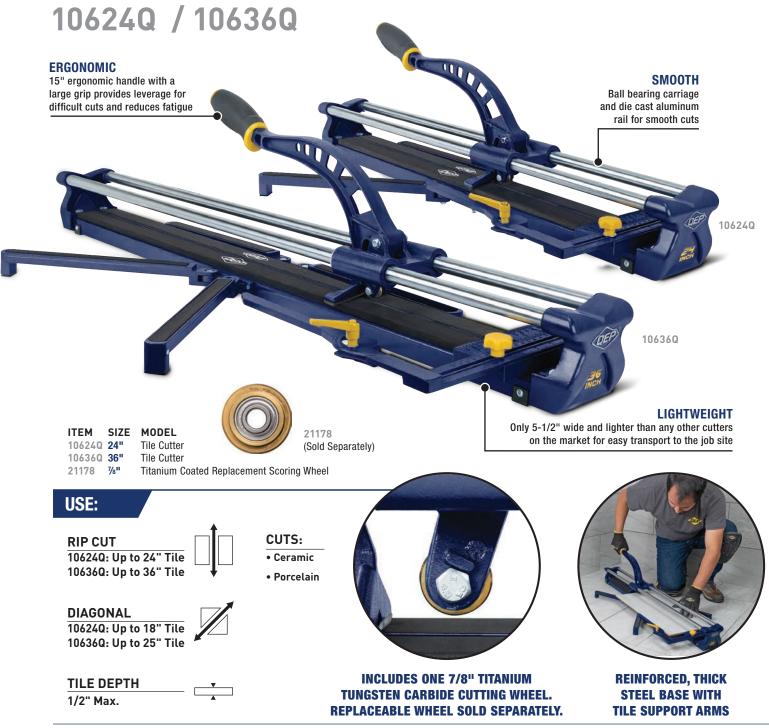

## **Slimline Tile Cutters**

The QEP® Slimline Tile Cutter Series are less bulky, yet just as powerful as standard tile cutters. Only  $5\frac{1}{2}$ " wide, these cutters are lightweight and easy to carry from site to site. The dual rails are set  $2\frac{3}{8}$ " apart for a better view when scoring and snapping tile. These slim cutters are easy to operate and store, even in small spaces. These multi-purpose cutters are for most ceramic and porcelain tile.