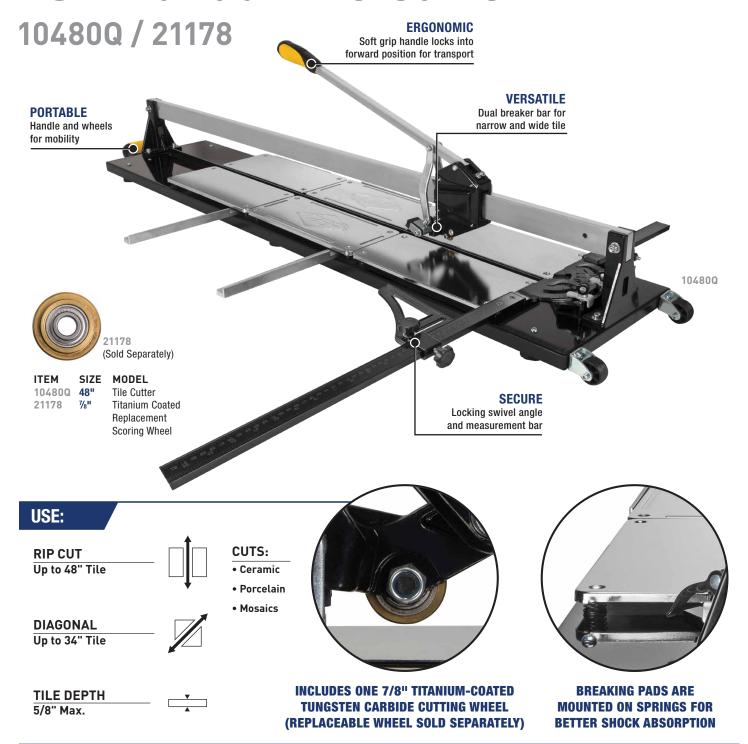

## 48" Manual Tile Cutter

Make your flooring project easier by cutting a wide variety of tiles with the QEP® Manual Tile Cutter. Compatible with an array of materials, this large format tile (LFT) cutter is suitable for large, professional tiling projects. Equipped with features that make cutting, measuring and transportation a breeze, this portable tile cutter will be the perfect addition to your tool collection.