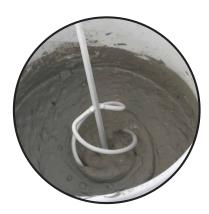

The QEP® 16" Universal Mixing Paddle mixes small volumes of thinset, grout, mortar, cement and plaster. Designed to reduce torque and pressure on the drill, this paddle may be used with both corded and cordless drills. For optimal performance, mix up to 5 lbs. of material at a time. This mixing paddle minimizes foam and air bubbles for successful installations.