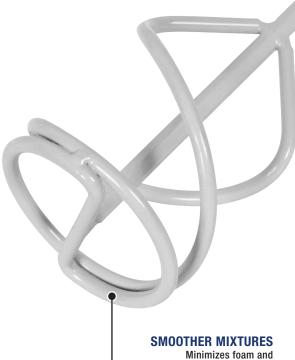

## **DURABLE**

Steel construction and spiral head for durability and optimal mixing

## **PROFESSIONAL**

16" long with 31/8" wide blade

air bubbles for successful installs

FOR MIXING UP TO 5 LBS. OF GROUTS, THINSET AND OTHER SETTING MATERIALS

· Mixes mortar and thin-set with a power drill

The QEP® 16" Universal Mixing Paddle mixes small volumes of thinset, grout, mortar, cement and plaster. Designed to reduce torque and pressure on the drill, this paddle may be used with both corded and cordless drills. For optimal performance, mix up to 5 lbs. of material at a time. This mixing paddle minimizes foam and air bubbles for successful installations.