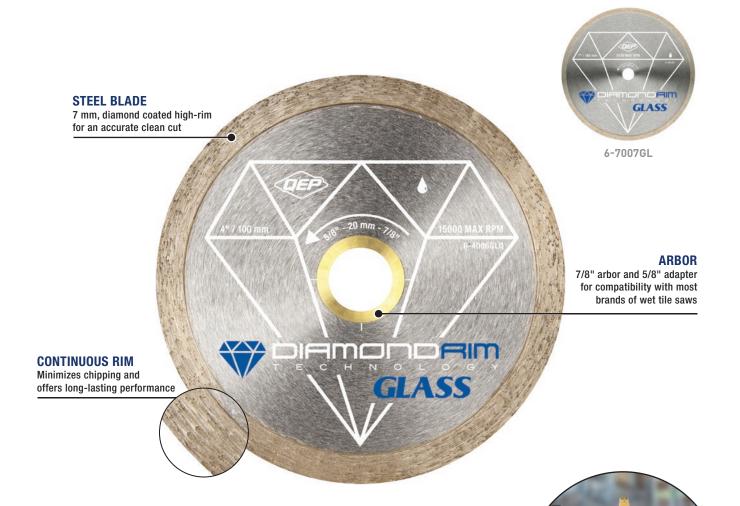

## **Glass Diamond Blade**

Glass Series Premium Blade for wet cutting of glass tile.

| PRODUCT # | RIM HEIGHT | WIDTH | ARBOR SIZE          | MAX RPM |
|-----------|------------|-------|---------------------|---------|
| 6-4006GLQ | 7 mm       | .060  | 5/8" - 20 mm - 7/7" | 15000   |
| 6-7007GL  | 7 mm       | .060  | 5/8"                | 8730    |

The QEP® Diamond Blade is Top rated for Glass with accurate cuts for wet and dry cutting. This blade features a 7 mm continuous rim height with a diamond-coated cutting edge for clean cuts in glass tile. This blade is specifically engineered for cutting glass tile, but it may also be used for cutting tile flooring materials such as ceramic, porcelain, mosaic and most natural stone products.